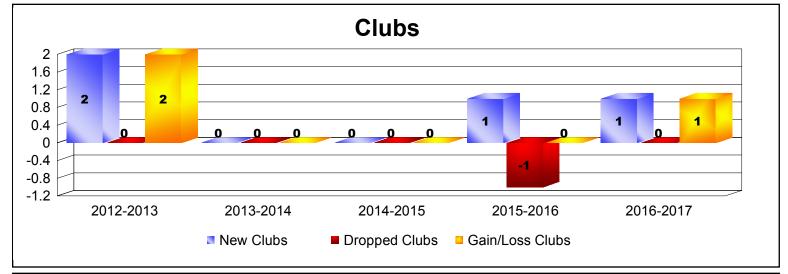

District LB 1

As of June 2017 Cumulative

| Year      | New<br>Clubs | Dropped<br>Clubs | Gain/<br>Loss<br>Clubs | New<br>Members | Charter<br>Members | Reinstate<br>Members | Transfer<br>Members | Total<br>Member<br>Added | Total<br>Members<br>Dropped | Gain/<br>Loss<br>Members |
|-----------|--------------|------------------|------------------------|----------------|--------------------|----------------------|---------------------|--------------------------|-----------------------------|--------------------------|
| 2012-2013 | 2            | 0                | 2                      | 213            | 48                 | 9                    | 3                   | 273                      | -126                        | 147                      |
| 2013-2014 | 0            | 0                | 0                      | 119            | 0                  | 4                    | 0                   | 123                      | -157                        | -34                      |
| 2014-2015 | 0            | 0                | 0                      | 194            | 0                  | 0                    | 7                   | 201                      | -168                        | 33                       |
| 2015-2016 | 1            | -1               | 0                      | 188            | 39                 | 11                   | 4                   | 242                      | -185                        | 57                       |
| 2016-2017 | 1            | 0                | 1                      | 246            | 35                 | 12                   | 8                   | 301                      | -198                        | 103                      |
| Average   | 1            | 0                | 1                      | 192            | 24                 | 7                    | 4                   | 228                      | -167                        | 61                       |