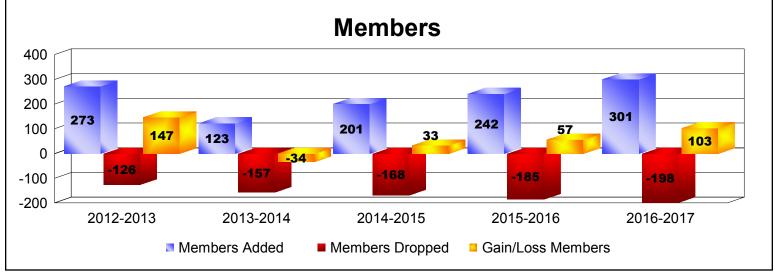

District LB 1

As of June 2017 Cumulative

| Year      | New<br>Clubs | Dropped<br>Clubs | Gain/<br>Loss<br>Clubs | New<br>Members | Charter<br>Members | Reinstate<br>Members | Transfer<br>Members | Total<br>Member<br>Added | Total<br>Members<br>Dropped | Gain/<br>Loss<br>Members |
|-----------|--------------|------------------|------------------------|----------------|--------------------|----------------------|---------------------|--------------------------|-----------------------------|--------------------------|
| 2012-2013 | 2            | 0                | 2                      | 213            | 48                 | 9                    | 3                   | 273                      | -126                        | 147                      |
| 2013-2014 | 0            | 0                | 0                      | 119            | 0                  | 4                    | 0                   | 123                      | -157                        | -34                      |
| 2014-2015 | 0            | 0                | 0                      | 194            | 0                  | 0                    | 7                   | 201                      | -168                        | 33                       |
| 2015-2016 | 1            | -1               | 0                      | 188            | 39                 | 11                   | 4                   | 242                      | -185                        | 57                       |
| 2016-2017 | 1            | 0                | 1                      | 246            | 35                 | 12                   | 8                   | 301                      | -198                        | 103                      |
| Average   | 1            | 0                | 1                      | 192            | 24                 | 7                    | 4                   | 228                      | -167                        | 61                       |